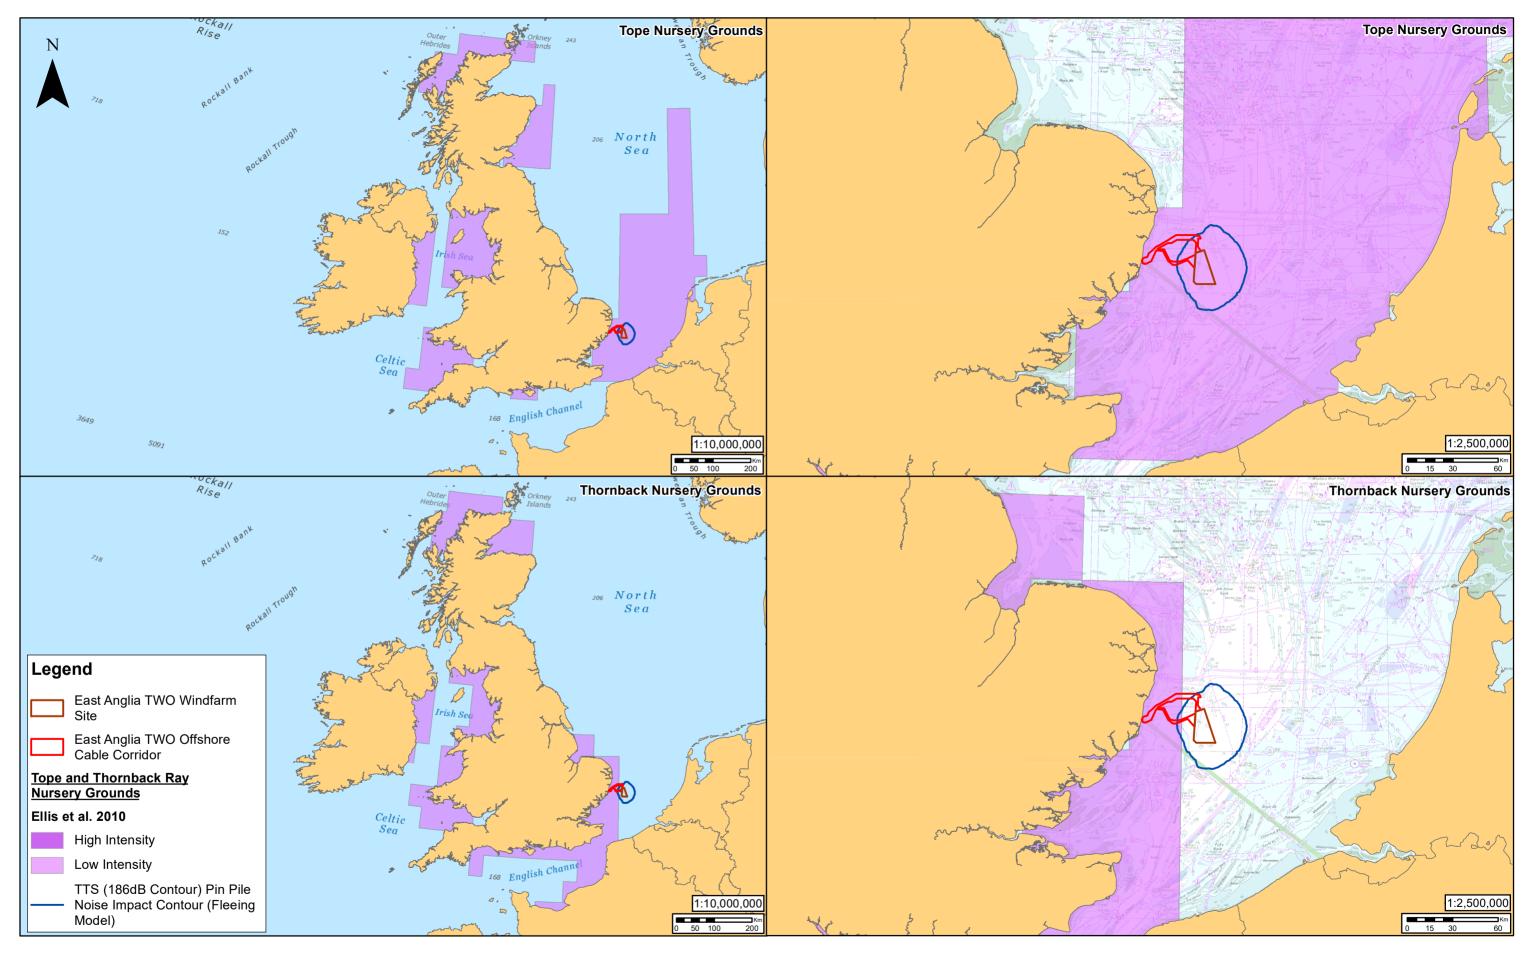

|               |     |            |                  |     |           |                                         |                                                                                                                                                                                                                                                                                                                                                                                                                                                                                                                                                                            | East Anglia TWO                             | Drg No | EA2-DEV-DRG-I | BR-000657               |
|---------------|-----|------------|------------------|-----|-----------|-----------------------------------------|----------------------------------------------------------------------------------------------------------------------------------------------------------------------------------------------------------------------------------------------------------------------------------------------------------------------------------------------------------------------------------------------------------------------------------------------------------------------------------------------------------------------------------------------------------------------------|---------------------------------------------|--------|---------------|-------------------------|
|               | 2   | 24/06/2019 | FC Second Issue. | Pre | repared:  | <sub>FC</sub> Sc                        | le @ A3                                                                                                                                                                                                                                                                                                                                                                                                                                                                                                                                                                    | Tope and Thornback Ray Nursery Grounds in   | Rev    | 2             | Datum:                  |
| SCOTTISHPOWER | 1   | 21/05/2019 | FC First Issue.  | Ch  | hecked: I | KC Source Reserved HERE                 | 9 Subacoustech, 2018. @Cdeas, 2018. Contains OS data @ Crown copyright and database rights, 2019. @ British Crown and OceaniViez, 2019. All risk control to the set of or navigation. Service Layer Credits: Sources: Euri, GEBCO, NGAA, National Geographic, Garmini e and other contributors.                                                                                                                                                                                                                                                                            | Relation to Worst Case Noise Impact Contour | Date   | 24/06/19      | WGS 1984<br>Projection: |
| RENEWABLES    | Rev | Date       | By Comment       | Ap  | pproved:  | PP This n<br>Please<br>To the<br>errors | has been produced to the latest invowin information at the time of issue, and has been produced for your information only.<br>consult with the SPM Offbore GB is team to ensure the contraint is all current before using the information contained on this map.<br>Itel extent permitted by law, we accept no responsibility or liability (whether in contract, tor (including negligence) or otherwise in sepact of any<br>omissions in the information contained on the map and shall not be liable for any loss, damage or expense caused by such errors or omissions. | (Fleeing Model)                             | Figure | 10.44         | Zone 31N                |